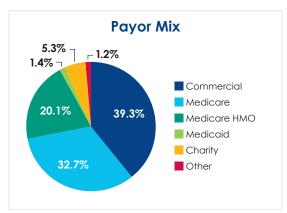

------------------|-------|--------------------|-------------------|-------|--|--|
|                       | Home  | Skilled<br>nursing | Acute<br>hospital | Other |  |  |
| Stroke                | 82.9% | 7.9%               | 9.0%              | 0.2%  |  |  |
| Brain injury          | 79.7% | 5.9%               | 13.7%             | 0.7%  |  |  |
| Spinal cord injury    | 83.9% | 4.2%               | 11.9%             | 0%    |  |  |
| Orthopedic / trauma   | 86.7% | 5.0%               | 8.3%              | 0%    |  |  |
| Complex medical       | 78.1% | 2.1%               | 19.4%             | 0.4%  |  |  |
| Neurological          | 75.5% | 0%                 | 24.5%             | 0%    |  |  |
| Total/average         | 81.5% | 5.1%               | 13.1%             | 0.3%  |  |  |