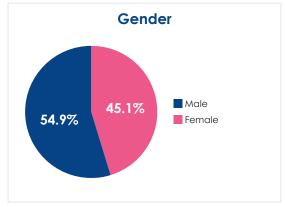

--------------------|-------|--------------------|-------------------|-------|--|--|
|                       | Home  | Skilled<br>nursing | Acute<br>hospital | Other |  |  |
| Stroke                | 82.9% | 7.9%               | 9.0%              | 0.2%  |  |  |
| Brain injury          | 79.7% | 5.9%               | 13.7%             | 0.7%  |  |  |
| Spinal cord injury    | 83.9% | 4.2%               | 11.9%             | 0%    |  |  |
| Orthopedic / trauma   | 86.7% | 5.0%               | 8.3%              | 0%    |  |  |
| Complex medical       | 78.1% | 2.1%               | 19.4%             | 0.4%  |  |  |
| Neurological          | 75.5% | 0%                 | 24.5%             | 0%    |  |  |
| Total/average         | 81.5% | 5.1%               | 13.1%             | 0.3%  |  |  |