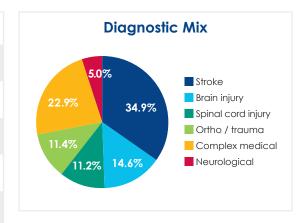

## **Patient Outcomes**

January – December 2020

EMORY REHABILITATION HOSPITAL

In Partnership with Select Medical

|                     | No. of patients | Average age | Average<br>length of stay | Patient satisfaction |
|---------------------|-----------------|-------------|---------------------------|----------------------|
| Stroke              | 368             | 63.3 years  | 16.1 days                 | 89.9%                |
| Brain injury        | 153             | 57.8 years  | 14.0 days                 | 93.5%                |
| Spinal cord injury  | 118             | 58.9 years  | 17.6 days                 | 90.4%                |
| Orthopedic / trauma | 120             | 62.7 years  | 12.9 days                 | 94.2%                |
| Complex medical     | 242             | 58.8 years  | 14.4 days                 | 91.0%                |
| Neurological        | 53              | 55.7 years  | 16.3 days                 | 86.5%                |
| Total/average       | 1,054           | 60.5 years  | 15.2 days                 | 91.0%                |