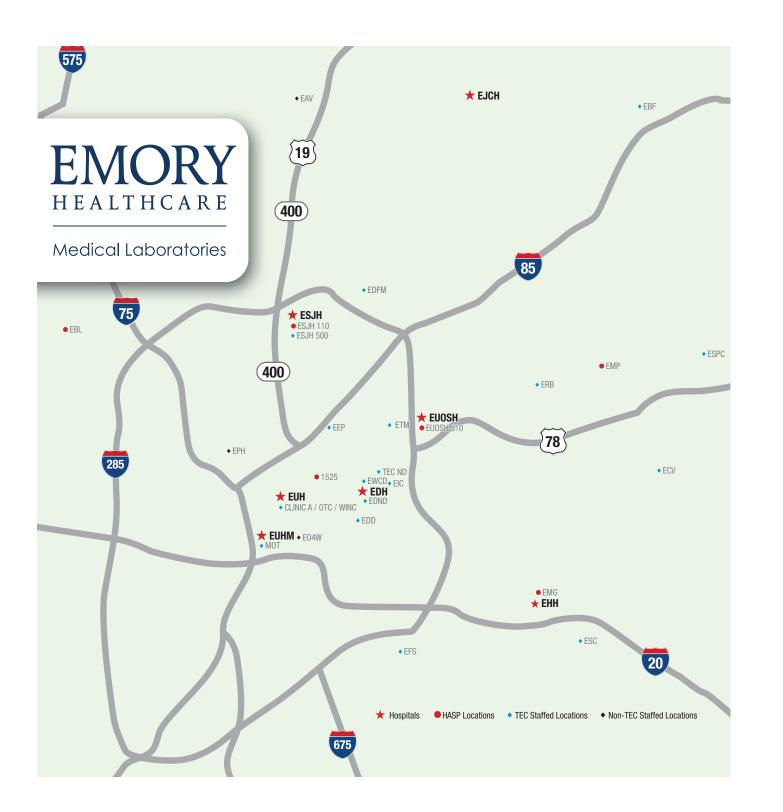

## Visit an Emory Medical Lab Near You

#### HASP location: High Acuity Specimen Processing

NOTE: Acronyms match locations on the map on the back panel.